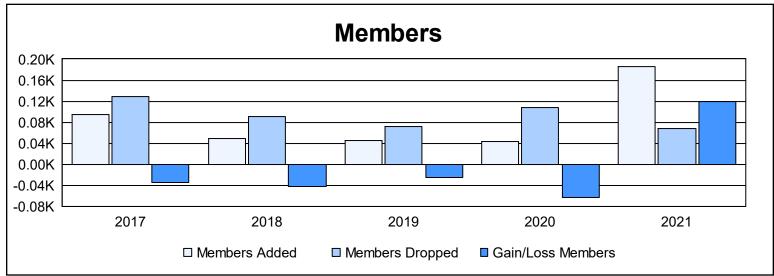

District 120 As of June 2021 Cumulative

| Year      | New<br>Clubs | Dropped<br>Clubs | Gain/<br>Loss<br>Clubs | New<br>Members | Charter<br>Members | Reinstate<br>Members | Transfer<br>Members | Total<br>Member<br>Added | Total<br>Members<br>Dropped | Gain/<br>Loss<br>Members |
|-----------|--------------|------------------|------------------------|----------------|--------------------|----------------------|---------------------|--------------------------|-----------------------------|--------------------------|
| 2016-2017 | 1            | 0                | 1                      | 63             | 28                 | 2                    | 1                   | 94                       | 128                         | -34                      |
| 2017-2018 | 0            | 2                | -2                     | 43             | 5                  | 0                    | 0                   | 48                       | 90                          | -42                      |
| 2018-2019 | 0            | 0                | 0                      | 45             | 0                  | 1                    | 0                   | 46                       | 71                          | -25                      |
| 2019-2020 | 0            | 2                | -2                     | 42             | 0                  | 0                    | 1                   | 43                       | 107                         | -64                      |
| 2020-2021 | 6            | 1                | 5                      | 36             | 150                | 0                    | 0                   | 186                      | 67                          | 119                      |
| Average   | 1            | 1                | 0                      | 46             | 37                 | 1                    | 0                   | 83                       | 93                          | -9                       |